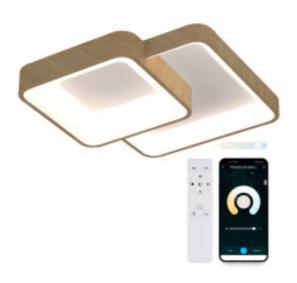

## **DESCRIPTION**

The SmartLED Ksix Phenomena ceiling light will brighten your home with style and versatility. Thanks to its CCT white shade control you can adapt the lightning according to your preferences and needs. It is compatible with the Tuya Smart app, from which you can controll all its features no matter where you are. In addition, it is compatible with voice assistants such as Alexa and Google Assistant. The Ksix Phenomena ceiling light is the perfect option to illuminate all your spaces.

#### CCT white control: from cool to warm

The Ksix Phenomena LED ceiling light is equipped with CCT white shade control. You will be able to switch from a 3.000K warm temperature to a cool 6.000K in a matter of seconds. Thanks to its 5.850 modular lumens you can illuminate every corner of your room. It allows you to adjust the brightness to suit your needs and preferences depending on the occasion.

#### Full control with Tuya Smart

The Phenomena is compatible with the Tuya Smart app, from which you can control all its functionalities. From the selection of white temperatures to the setting of timers. It is compatible with voice assistants such as Alexa and Google Assistant, so you can control the lightning using your voice. Its Bluetooth 4.2 connectivity offers a stable connection, and its WiFi connectivity will let you control its functionalities no matter where you are. And if you run out of battery or don't have your phone at hand, don't worry, the ceiling light includes a remote control to control the lightning.

#### Unique minimalist design

The Ksix Phenomena has a unique dual design with dimensions of  $45 \times 45$  centimeters and 10 centimeters thick that will give a different feel to the place where you install it. In addition, it offers a lifespan of 20.000 hours, so it will be your loyal lighting companion for many years to come.